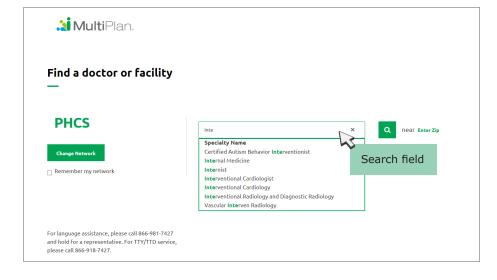

# Step 2. Use the search field to specify what you are searching

**for.** Enter a practitioner's name, specialty, facilty type, NPI # or license #. As you begin to type your selection, you may be prompted with suggestions. Please note that you cannot leave the search field empty.