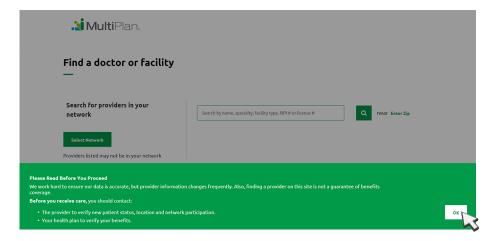

## Find a Provider in Four Easy Steps

To find providers participating in MultiPlan's networks, visit multiplan.com and click on "Find a Provider." Before beginning your search, you must acknowledge that you have read the notice at the bottom of the screen.

#### 4. Receive your search results and refine as desired.

Before your search results are presented, you will need to acknowledge reading another notice. After you click OK, a list of providers matching the criteria you entered will be presented. To narrow your results, you can apply filters including gender, languages spoken, hospital affiliation,