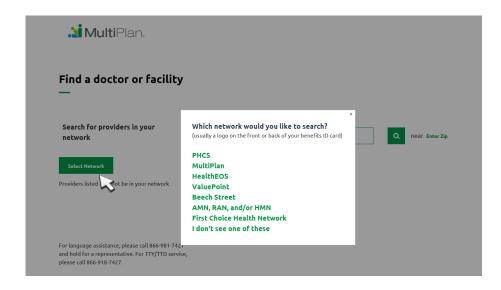

### To begin your search, follow these four steps.

Step 1. Choose a network. This information can be found on your health plan's ID card; the on-screen selection uses the same wording as the network logos on the cards. Select the network name, and based on your selection you may be prompted to answer additional questions, like whether the logo includes additional wording or whether it is located on the front or back of the ID card. Once you've made your selection, follow the prompts on the next few screens.