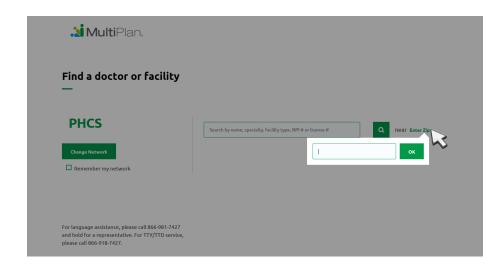

### **Finding a Doctor or Facility**

**Step 3. Set your location and begin your search.** If your settings allow your browser to detect your location, you can begin the search by clicking on the magnifying glass. However, if your settings don't allow the browser to detect your location, you will need to enter the zip code of the area you want to search. By default, the search pulls results within 20 miles of the zip code you enter.