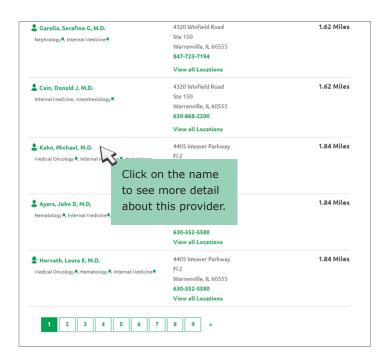

#### 4. Receive your search results and refine as desired.

Before your search results are presented, you will need to acknowledge reading another notice. After you click OK, a list of providers matching the criteria you entered will be presented. To narrow your results, you can apply filters including gender, languages spoken, hospital affiliation,