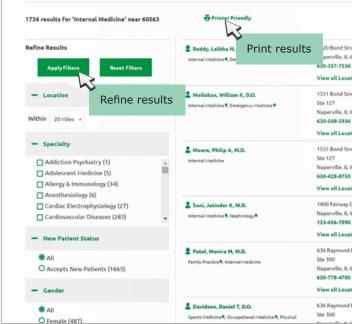

#### 4. Receive your search results and refine as desired.

Before your search results are presented, you will need to acknowledge reading another notice. After you click OK, a list of providers matching the criteria you entered will be presented. To narrow your results, you can apply filters including gender, languages spoken, hospital affiliation,

whether the provider is accepting new patients, and wait time for appointments. A Printer Friendly icon is available for easy viewing of your search results on a printed page. You may print the listed providers or the details for a specific provider. Simply click on the Printer Friendly icon, send the results to your printer, and then close the window.